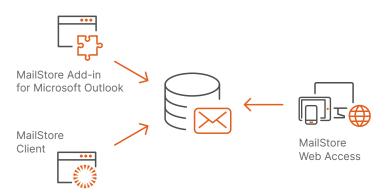

### **Fast Search Options in MailStore Server for End Users**



- ▶ Fast **full-text searching** for emails and all types of file attachments
- ▶ Find even emails deleted from the mail server (e.g. accidentally or due to mailbox guotas)
- ▶ Find and browse through PDF files and their contents (e.g. attached invoices)

#### **Access options with integrated MailStore search**



## **Search Options** Search

- Quick search
- ► Advanced search
- ► Search via original folder structure

# **Benefits**

- Search for results related to the entered string
- ► Save frequently used search queries
- ▶ One-click restore function
- ► Simple to use and intuitive
- ► Fast and robust search options

#### **What Customers Are Saying**

"Fast search for locating archived emails (...) Being able to find archived emails quickly with the integrated, easy-to-use search function is a major benefit for our employees"

Antenne Bayern

"While my colleagues admire the excellent search function, I appreciate how little maintenance effort is needed, and how so far I have been able to execute every update with just a few mouse clicks." ZWP Ingenieur-AG

"MailStore Server has also been very