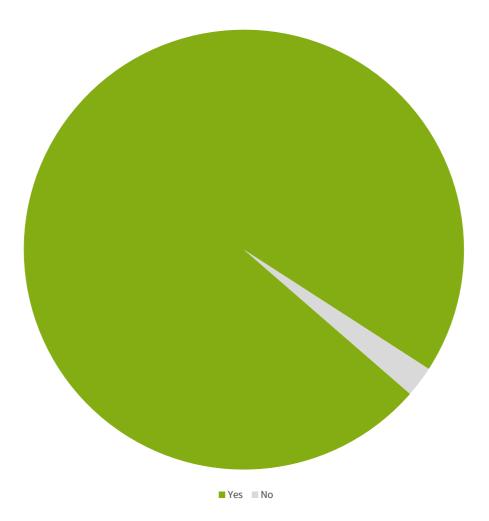

### 5 | Would you recommend MailStore Server to others?

| Options | Answers |     |  |
|---------|---------|-----|--|
| Yes     | 97.74%  | 475 |  |
| No      | 2.26%   | 11  |  |