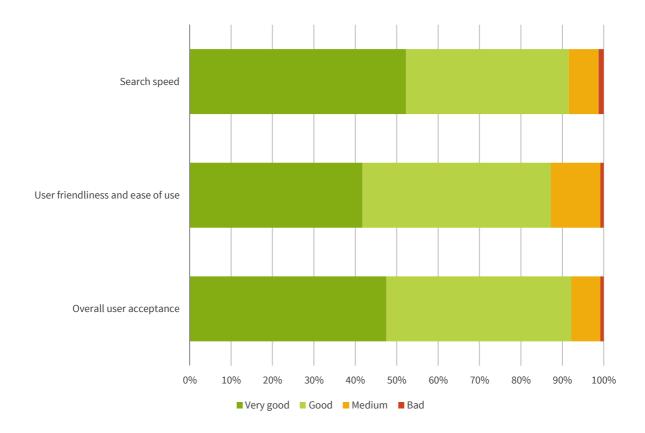

## 3 | How would you rate the overall user experience?

|                                   | Very good | Good   | Average | Poor  |
|-----------------------------------|-----------|--------|---------|-------|
| Overall user acceptance           | 47.53%    | 44.65% | 7.00%   | 0.82% |
|                                   | 231       | 217    | 34      | 4     |
| User friendliness and ease of use | 41.77%    | 45.47% | 11.93%  | 0.82% |
|                                   | 203       | 221    | 58      | 4     |
| Search speed                      | 52.26%    | 39.30% | 7.20%   | 1.23% |
|                                   | 254       | 191    | 35      | 6     |