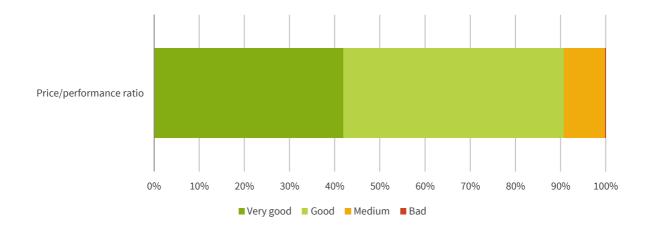

## 4 | How would rate the price/performance ratio of MailStore Server?

|                         | Very good | Good   | Average | Poor  |
|-------------------------|-----------|--------|---------|-------|
| Price/performance ratio | 41.98%    | 48.77% | 9.05%   | 0.21% |
|                         | 204       | 237    | 44      | 1     |