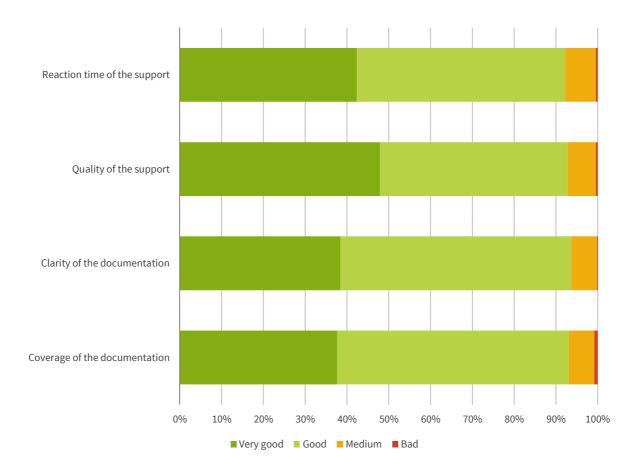

# 1 | How would you rate documentation and support?

|                               | Very good | Good   | Average | Poor  |
|-------------------------------|-----------|--------|---------|-------|
| Coverage of the documentation | 37.65%    | 55.35% | 6.17%   | 0.82% |
|                               | 183       | 269    | 30      | 4     |
| Clarity of the documentation  | 38.48%    | 55.14% | 6.17%   | 0.21% |
|                               | 187       | 268    | 30      | 1     |
| Quality of support            | 47.94%    | 44.86% | 6.79%   | 0.41% |
|                               | 233       | 218    | 33      | 2     |
| Reaction time of the support  | 42.39%    | 49.79% | 7.41%   | 0.41% |
|                               | 206       | 242    | 36      | 2     |