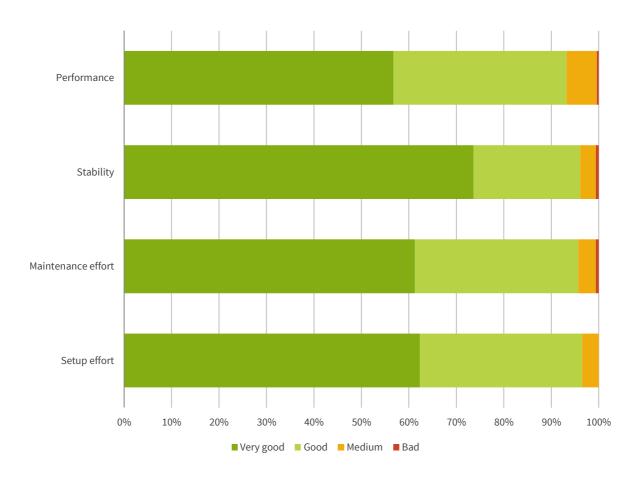

#### 2 | As an administrator, how would you rate MailStore Server?

|                    | Very good | Good   | Average | Poor  |
|--------------------|-----------|--------|---------|-------|
| Setup effort       | 62.35%    | 34.16% | 3.50%   | 0.00% |
|                    | 303       | 166    | 17      | 0     |
| Maintenance effort | 61.32%    | 34.36% | 3.70%   | 0.62% |
|                    | 298       | 167    | 18      | 3     |
| Stability          | 73.66%    | 22.43% | 3.29%   | 0.62% |
|                    | 358       | 109    | 16      | 3     |
| Performance        | 56.79%    | 36.42% | 6.38%   | 0.41% |
|                    | 276       | 177    | 31      | 2     |